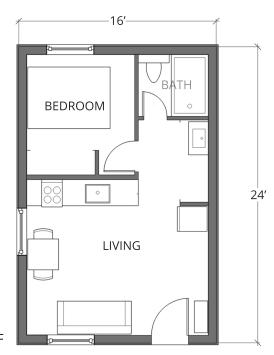

s rental housing however, decreasing homeownership access, and increasing wealth inequality. Creating resident-owned middle housing is a social imperative. Co-ops fill this need by offering a more affordable shared ownership structure than condos, while drawing on a rich history of affordable housing co-op success.

**Project Costs** Per One-Bedroom Suite

Property Purchase \$10,000

Hard Costs \$72,500 [\$183/SF]

Soft Costs \$16.400 Financing Fees \$1,500

Total Costs \$100,300 per suite

## **Construction Funding Source**

Impact Ivestors \$602,000 @ 2-6% IRR

## **Permanent Funding Sources**

Mortgage \$64,200 per suite

Subsidy: Grants \$10,800 Subsidy: CDBG \$10,000 Owner Downpayment \$10,000 Impact Investor Loan \$5,300

Total Sources \$100,300 per suite

[\$602,000 total project]



384 SF